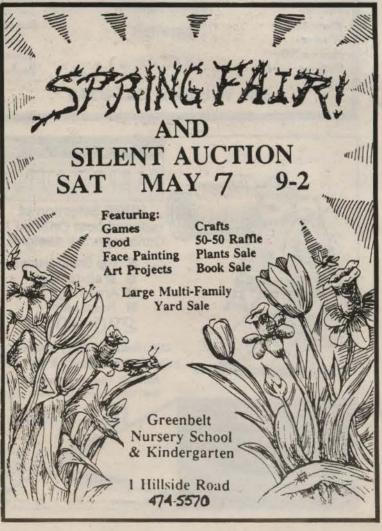

## **Spring Fair Planned**

The Greenbelt Nursery School and Kindergarten will be holding its annual Spring Fair and Silent Auction this Saturday May 7) from 9 a.m. - 2 p.m. (Rain or Shine).

The fair will feature children's games and art projects, a school wide yard sale, plants, books, crafts, face painting, food, drinks and ice cream. In addition there will be a large Silent Auction which has donations from over 70 contributors.

The school, located at 1 Hill-side Road behind the Community Church, is a parent cooperative nursery school in its 53rd year of continuous operation. Please call the school for further information, 474-5570.